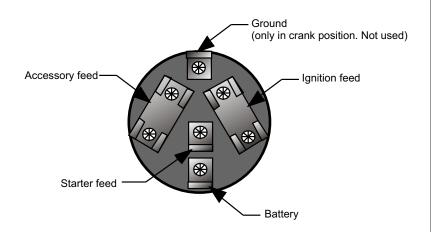

PART #: 500005

DESC: IGNITION SWITCH
- IN DASH SWITCH

© 1995 AAW

Rev 4.0 5/19/00

Instruction sheet 92964497

Connect the Ignition Switch wires as shown above.

- The BAT terminal is connected to a 12 volt battery connection.
- 2. The SOL terminal is connected to your neutral saftey switch then to your starter.
- 3. The IGN terminal is connected to your fuse block ignition connection and to your ignition systems (coil).
- The ACC terminal is connected to your fuse block accessory connection