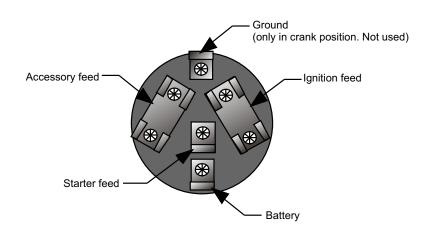

PART #: 500005

DESC: IGNITION SWITCH
- IN DASH SWITCH

© 1995 AAW

Rev 4.0 5/19/00

Instruction sheet 92964497

Connect the Ignition Switch wires as shown above.

- The BAT terminal is connected to a 12 volt battery connection.
- 2. The SOL terminal is connected to your neutral saftey switch then to your starter.
- 3. The IGN terminal is connected to your fuse block ignition connection and to your ignition systems (coil).
- 4. The ACC terminal is connected to your fuse block accessory connection